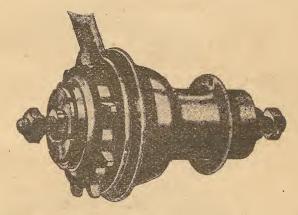

### THE MORROW COASTER BRAKE

There are many good reasons why the Morrow is the foremost, as it was the first device of its kind. In design and construction it is about as near perfection as anything can well be. Its working is positive and efficient, and whether employed as a coaster or as a brake, it is absolutely reliable. There is nothing to get out of order, no parts to give trouble. The rider is relieved of all anxiety and coasts or brakes at will, secure in the faith that all will go well.

Furnished with 8, 9, 10, 11, or 12 tooth sprockets 1/4, 3/16 and 1/8 inch wide, 1 inch pitch. Also, 13, 14, 15, 16, 17, 18, 20, 22, 24, 1/2 in. and 1/8 in. pitch. The new adjustable arm attachment will fit any size rear forks.